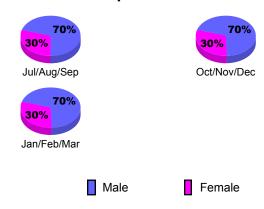

u>Memb</u> |  |  |
| Jul/Aug/Sep | 0                          | 14                           | -43                              | -29                             | -13                             |  |  |
| Oct/Nov/Dec | 30                         | 28                           | -47                              | -19                             | 6                               |  |  |
| Jan/Feb/Mar | 60                         | 23                           | -19                              | 4                               | -4                              |  |  |
| Totals      | 90                         | 65                           | -109                             | -44                             | -11                             |  |  |





## **Gender Comparison 2009-2010**