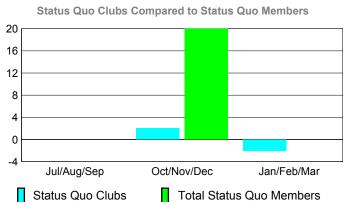

## YTD Status Quo Clubs 2009-2010

| MEMBERSHIP  |                            |                              |                                  |                                 |                                 |  |  |
|-------------|----------------------------|------------------------------|----------------------------------|---------------------------------|---------------------------------|--|--|
|             |                            | Member                       | <u>Membership</u>                |                                 |                                 |  |  |
|             |                            | 200                          | 2008-2009                        |                                 |                                 |  |  |
| Month       | Net<br>Memb<br><u>Goal</u> | Actual<br>New<br><u>Memb</u> | Actual<br>Dropped<br><u>Memb</u> | Gain/<br>Loss of<br><u>Memb</u> | Gain/<br>Loss of<br><u>Memb</u> |  |  |
| Jul/Aug/Sep | 0                          | 14                           | -43                              | -29                             | -13                             |  |  |
| Oct/Nov/Dec | 30                         | 28                           | -47                              | -19                             | 6                               |  |  |
| Jan/Feb/Mar | 60                         | 23                           | -19                              | 4                               | -4                              |  |  |
| Totals      | 90                         | 65                           | -109                             | -44                             | -11                             |  |  |