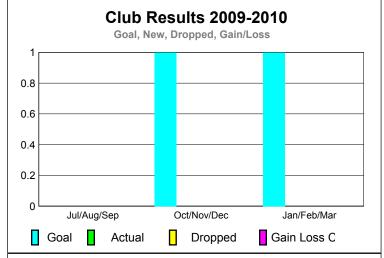

GMT: Mr. Edisson Karnopp Location: BRAZIL GMT CA: 3

Clubs

|             |                            | 200                           |                                   | 2008-2009                        |                                  |
|-------------|----------------------------|-------------------------------|-----------------------------------|----------------------------------|----------------------------------|
| Month       | New<br>Club<br><u>Goal</u> | Actual<br>New<br><u>Clubs</u> | Actual<br>Dropped<br><u>Clubs</u> | Gain/<br>Loss of<br><u>Clubs</u> | Gain/<br>Loss of<br><u>Clubs</u> |
| Jul/Aug/Sep | 0                          | 0                             | 0                                 | 0                                | 0                                |
| Oct/Nov/Dec | 1                          | 0                             | 0                                 | 0                                | -2                               |
| Jan/Feb/Mar | 1                          | 0                             | 0                                 | 0                                | 0                                |
| Totals      | 2                          | 0                             | 0                                 | 0                                | -2                               |

**CLUBS** 

**Club** Results