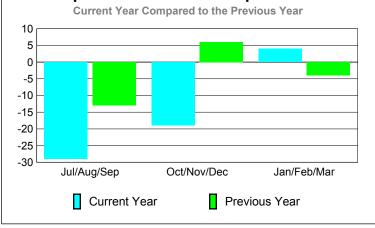

## YTD Status Quo Clubs 2009-2010

| MEMBERSHIP  |                            |                              |                                  |                                 |                                 |  |  |
|-------------|----------------------------|------------------------------|----------------------------------|---------------------------------|---------------------------------|--|--|
|             |                            | Member                       | <u>Membership</u>                |                                 |                                 |  |  |
|             |                            | 200                          | 2008-2009                        |                                 |                                 |  |  |
| Month       | Net<br>Memb<br><u>Goal</u> | Actual<br>New<br><u>Memb</u> | Actual<br>Dropped<br><u>Memb</u> | Gain/<br>Loss of<br><u>Memb</u> | Gain/<br>Loss of<br><u>Memb</u> |  |  |
| Jul/Aug/Sep | 0                          | 14                           | -43                              | -29                             | -13                             |  |  |
| Oct/Nov/Dec | 30                         | 28                           | -47                              | -19                             | 6                               |  |  |
| Jan/Feb/Mar | 60                         | 23                           | -19                              | 4                               | -4                              |  |  |
| Totals      | 90                         | 65                           | -109                             | -44                             | -11                             |  |  |