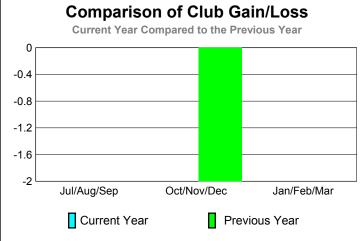

GMT: Mr. Edisson Karnopp Location: BRAZIL GMT CA: 3

Clubs

|             |                            | 200                           |                                   | 2008-2009                        |                                  |
|-------------|----------------------------|-------------------------------|-----------------------------------|----------------------------------|----------------------------------|
| Month       | New<br>Club<br><u>Goal</u> | Actual<br>New<br><u>Clubs</u> | Actual<br>Dropped<br><u>Clubs</u> | Gain/<br>Loss of<br><u>Clubs</u> | Gain/<br>Loss of<br><u>Clubs</u> |
| Jul/Aug/Sep | 0                          | 0                             | 0                                 | 0                                | 0                                |
| Oct/Nov/Dec | 1                          | 0                             | 0                                 | 0                                | -2                               |
| Jan/Feb/Mar | 1                          | 0                             | 0                                 | 0                                | 0                                |
| Totals      | 2                          | 0                             | 0                                 | 0                                | -2                               |