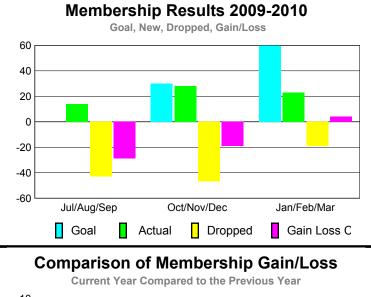

## YTD Status Quo Clubs 2009-2010

| MEMBERSHIP  |                            |                              |                                  |                                 |                                 |  |  |
|-------------|----------------------------|------------------------------|----------------------------------|---------------------------------|---------------------------------|--|--|
|             |                            | Member                       | <u>Membership</u>                |                                 |                                 |  |  |
|             |                            | 200                          | 2008-2009                        |                                 |                                 |  |  |
| Month       | Net<br>Memb<br><u>Goal</u> | Actual<br>New<br><u>Memb</u> | Actual<br>Dropped<br><u>Memb</u> | Gain/<br>Loss of<br><u>Memb</u> | Gain/<br>Loss of<br><u>Memb</u> |  |  |
| Jul/Aug/Sep | 0                          | 14                           | -43                              | -29                             | -13                             |  |  |
| Oct/Nov/Dec | 30                         | 28                           | -47                              | -19                             | 6                               |  |  |
| Jan/Feb/Mar | 60                         | 23                           | -19                              | 4                               | -4                              |  |  |
| Totals      | 90                         | 65                           | -109                             | -44                             | -11                             |  |  |